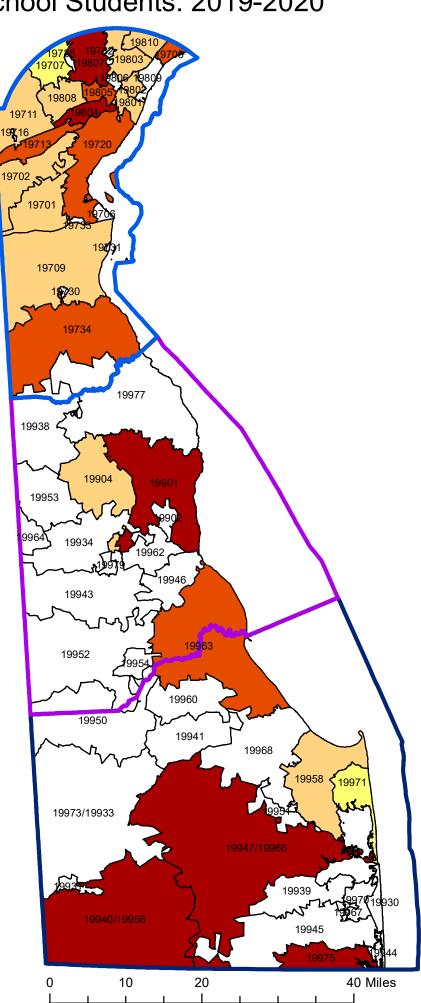

## Reported Past Month Alcohol Use Among Delaware 8th Grade Public School Students: 2019-2020

## Legend

New Castle County

Kent County

Sussex County

Too Few to Estimate (N<30)
PO Box/Company ZIP Codes

Rate of Drinking

0-2.9%

3-6.9%

7-8.9%

9-12%

State Rate: 7%

## Data Notes:

- -Certain ZIP codes were combined to protect the confidentiality of the participating school districts
- Due to the COVID-19 pandemic, the data collection for the Delaware School Survey was temporarily suspended. This suspension resulted in a reduction in Delaware School Survey data for the 2020 survey year and can be seen in the increased number of ZIP codes without available data.