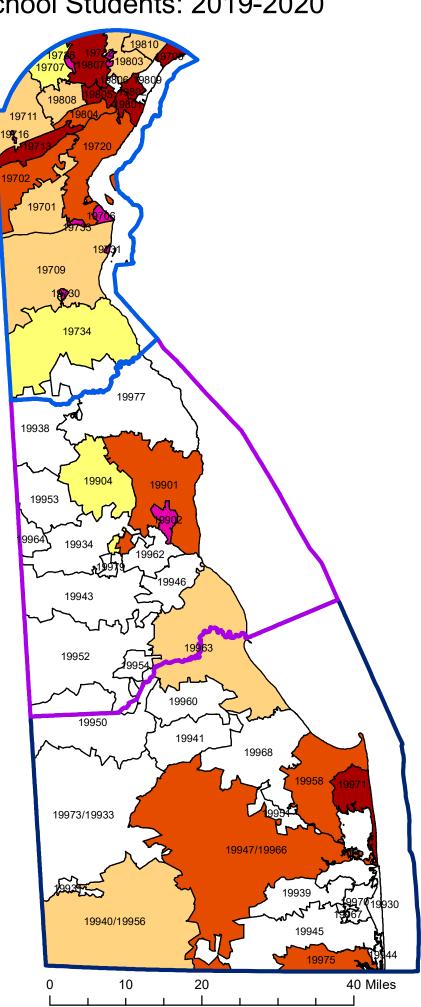

# Reported Past Month Marijuana Use Among Delaware 8th Grade Public School Students: 2019-2020

## Legend

New Castle County

Kent County

Sussex County

PO Box/Company ZIP Codes

Too Few to Estimate (N<30)

## Rate of Marijuana Use

3-4.9%

5-6.9%

7-9.9%

10-13%

State Rate: 7%

### Data Notes:

- -Certain ZIP codes were combined to protect the confidentiality of the participating school districts
- Due to the COVID-19 pandemic, the data collection for the Delaware School Survey was temporarily suspended. This suspension resulted in a reduction in Delaware School Survey data for the 2020 survey year and can be seen in the increased number of ZIP codes without available data.