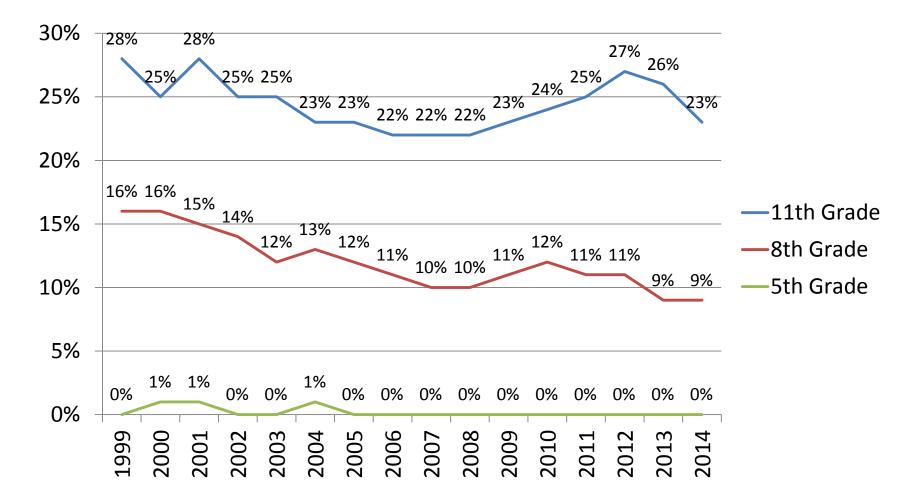

A First Look at Delaware School Survey Trends through 2014

> Presented to the DDATA/DPAC September 10, 2014

## Past 30 Day Alcohol Use



State Trends Center for Drug & Alcohol Studies, 2014

## Past 30 Day Marijuana Use



## Past Year Substance Use: Prescription Painkillers





## Delaware's Youth Prevention Efforts and Trends in 11<sup>th</sup> Grade Substance Use, 1989 – 2014

1. WCASA-Wilmington Clusters Against Substance Abuse; 2. NCCCP-New Castle County Community Partnership; 3. CCPP-Coalition of Community Prevention Partnerships; 4. DECCASA-Delaware Community Clusters Against Substance Abuse; 5. Strategic Prevention Framework State Incentive Grant