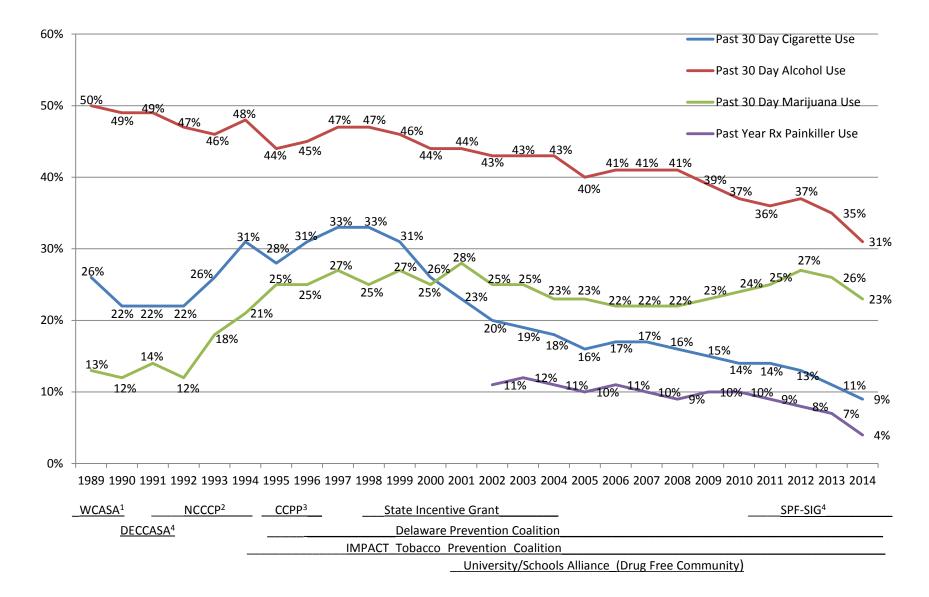

## Delaware's Youth Prevention Efforts and Trends in 11<sup>th</sup> Grade Substance Use, 1989 – 2014

1. WCASA-Wilmington Clusters Against Substance Abuse; 2. NCCCP-New Castle County Community Partnership; 3. CCPP-Coalition of Community Prevention Partnerships; 4. DECCASA-Delaware Community Clusters Against Substance Abuse; 5. Strategic Prevention Framework State Incentive Grant