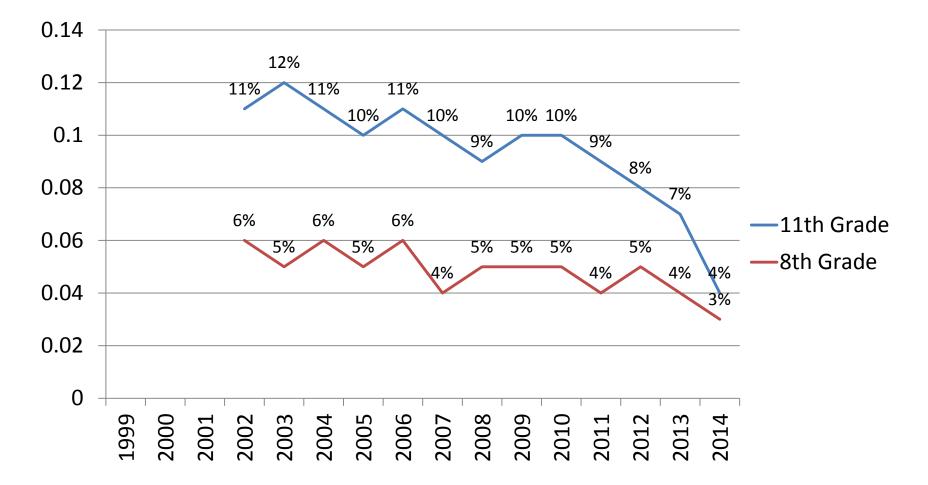

A First Look at Delaware School Survey Trends through 2014

> Presented to the DDATA/DPAC September 10, 2014

## Past 30 Day Alcohol Use



State Trends Center for Drug & Alcohol Studies, 2014

## Past 30 Day Marijuana Use



## Past Year Substance Use: Prescription Painkillers





## Delaware's Youth Prevention Efforts and Trends in 11<sup>th</sup> Grade Substance Use, 1989 – 2014

1. WCASA-Wilmington Clusters Against Substance Abuse; 2. NCCCP-New Castle County Community Partnership; 3. CCPP-Coalition of Community Prevention Partnerships; 4. DECCASA-Delaware Community Clusters Against Substance Abuse; 5. Strategic Prevention Framework State Incentive Grant