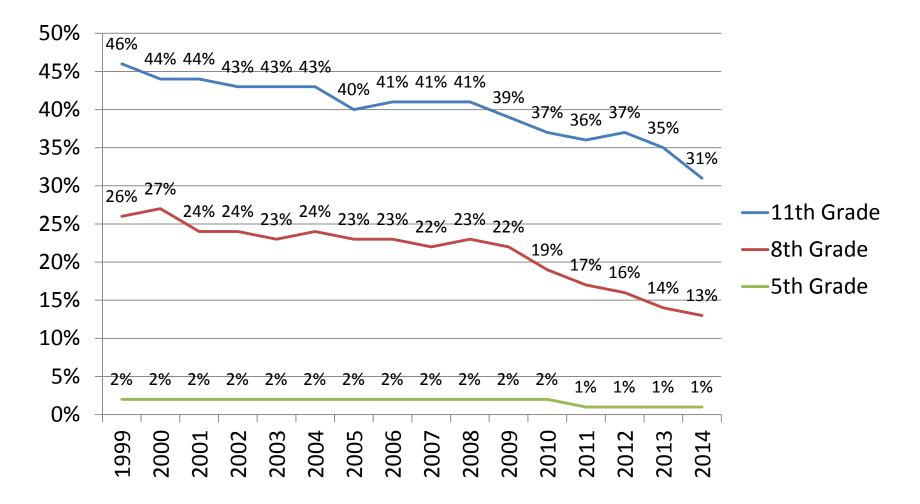

## Past 30 Day Alcohol Use

State Trends Center for Drug & Alcohol Studies, 2014