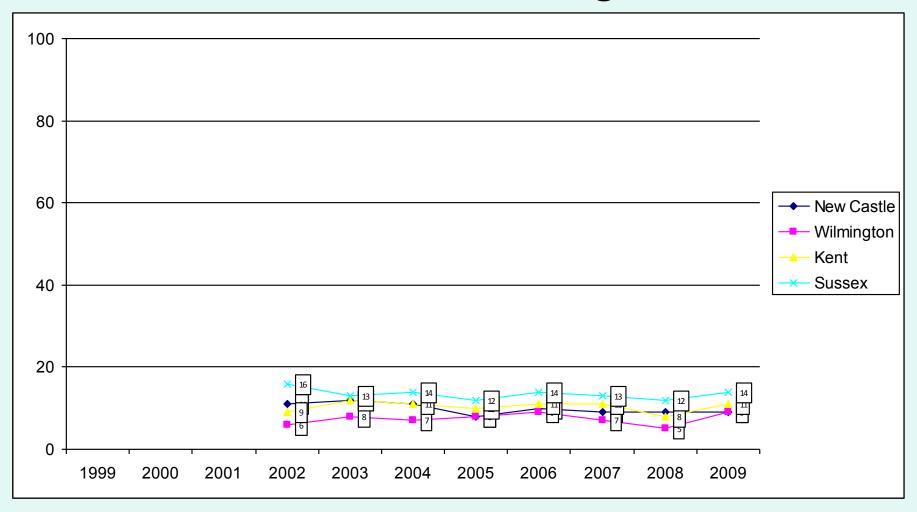

ith Monitoring the Future Trends



Source: Delaware School Survey, University of Delaware Center for Drug and Alcohol Studies
The Monitoring the Future Study, The University of Michigan

### 8<sup>th</sup> Grade Marijuana Trends by Statewide Planning Area



### 11<sup>th</sup> Grade Marijuana Trends by Statewide Planning Area



#### 8<sup>th</sup> Grade Painkiller Use Trends



#### 11th Grade Painkiller Use Trends



### 11<sup>th</sup> Grade Painkiller Use with Monitoring the Future Trends



Source: Delaware School Survey, University of Delaware Center for Drug and Alcohol Studies
The Monitoring the Future Study, The University of Michigan

#### 8<sup>th</sup> Grade Painkiller Trends by Statewide Planning Area



## 11<sup>th</sup> Grade Painkiller Trends by Statewide Planning Area