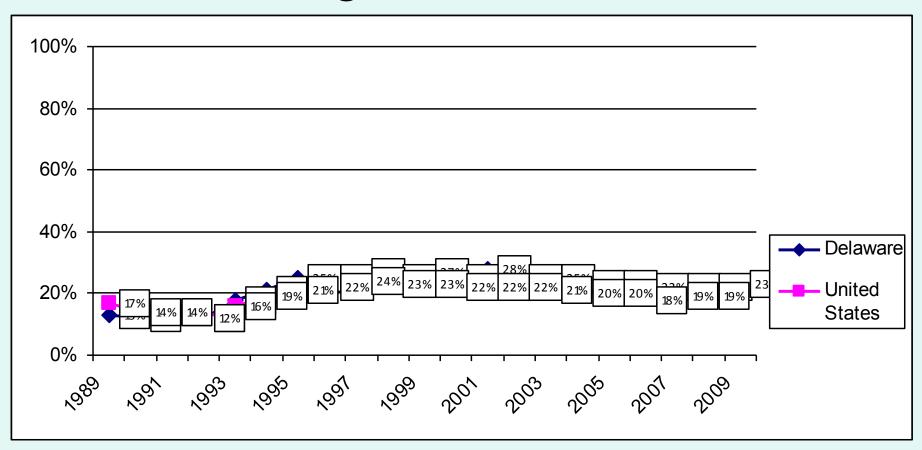

### 11<sup>th</sup> Grade Cigarette Use with Monitoring the Future Trends

Source: Delaware School Survey, University of Delaware Center for Drug and Alcohol Studies
The Monitoring the Future Study, The University of Michigan