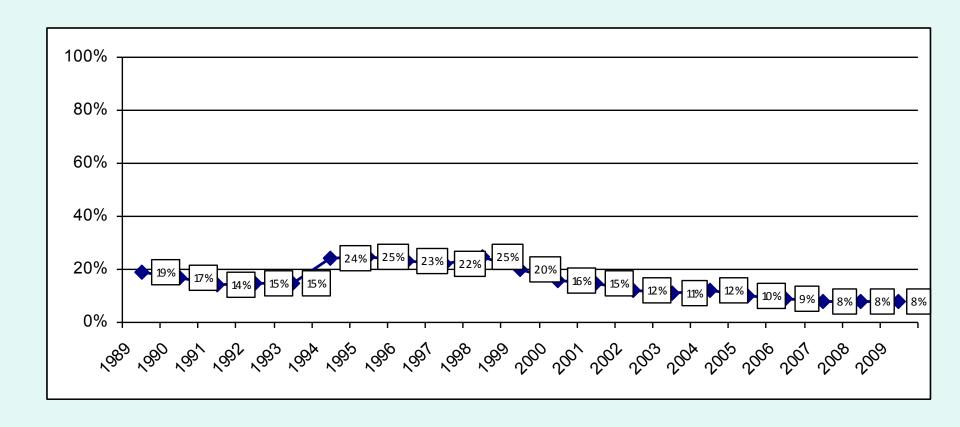

#### Center for Drug and Alcohol Studies, University of Delaware

#### 8<sup>th</sup> Grade Cigarette Use Trends



#### 11th Grade Cigarette Use Trends



### 11<sup>th</sup> Grade Cigarette Use with Monitoring the Future Trends



Source: Delaware School Survey, University of Delaware Center for Drug and Alcohol Studies
The Monitoring the Future Study, The University of Michigan

## 8<sup>th</sup> Grade Cigarette Trends by Statewide Planning Area



### 11<sup>th</sup> Grade Cigarette Trends by Statewide Planning Area



## 8<sup>th</sup> Grade Alcohol Use (Past 30 Days) Trends



## 11<sup>th</sup> Grade Alcohol Use (Past 30 Days) Trends



#### 11th Grade Alcohol Use (Past 30 Days) with Monitoring the Future Trends



Source: Delaware School Survey, University of Delaware Center for Drug and Alcohol Studies
The Monitoring the Future Study, The University of Michigan

#### 8<sup>th</sup> Grade Alco