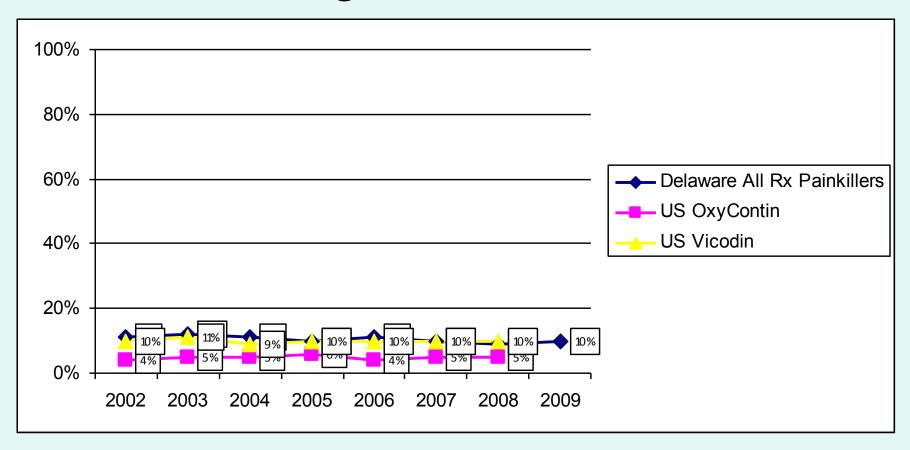

### 11<sup>th</sup> Grade Painkiller Use with Monitoring the Future Trends

Source: Delaware School Survey, University of Delaware Center for Drug and Alcohol Studies
The Monitoring the Future Study, The University of Michigan