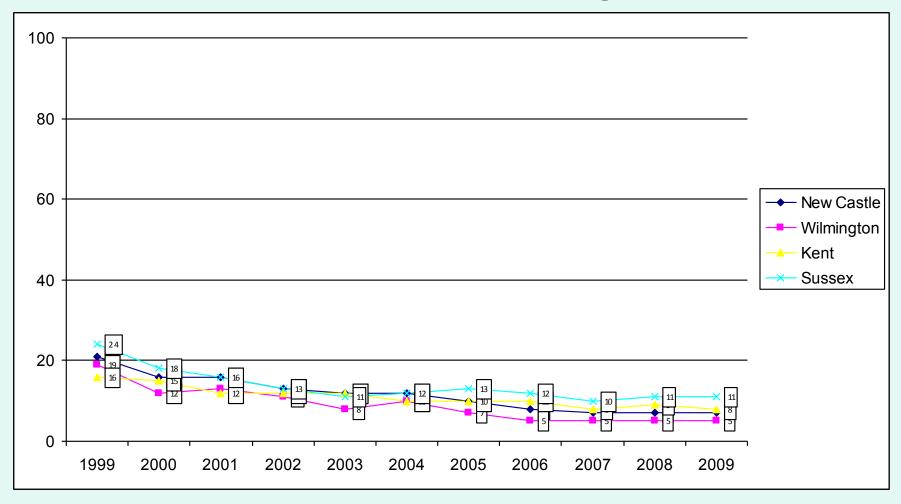

#### Center for Drug and Alcohol Studies, University of Delaware

#### 8<sup>th</sup> Grade Cigarette Use Trends



#### 11th Grade Cigarette Use Trends



### 11<sup>th</sup> Grade Cigarette Use with Monitoring the Future Trends



Source: Delaware School Survey, University of Delaware Center for Drug and Alcohol Studies
The Monitoring the Future Study, The University of Michigan

## 8<sup>th</sup> Grade Cigarette Trends by Statewide Planning Area



### 11<sup>th</sup> Grade Cigarette Trends by Statewide Planning Area



## 8<sup>th</sup> Grade Alcohol Use (Past 30 Days) Trends



## 11<sup>th</sup> Grade Alcohol Use (Past 30 Days) Trends



#### 11th Grade Alcohol Use (Past 30 Days) with Monitoring the Future Trends



Source: Delaware School Survey, University of Delaware Center for Drug and Alcohol Studies
The Monitoring the Future Study, The University of Michigan

#### 8<sup>th</sup> Grade Alcohol Use (Past 30 Days) Trends by Statewide Planning Area



#### 11th Grade Alcohol Use (Past 30 Days) Trends by Statewide Planning Area



#### 8<sup>th</sup> Grade Binge Drinking Trends



#### 11th Grade Binge Drinking Trends



### 11<sup>th</sup> Grade Binge Drinking with Monitoring the Future Trends



Source: Delaware School Survey