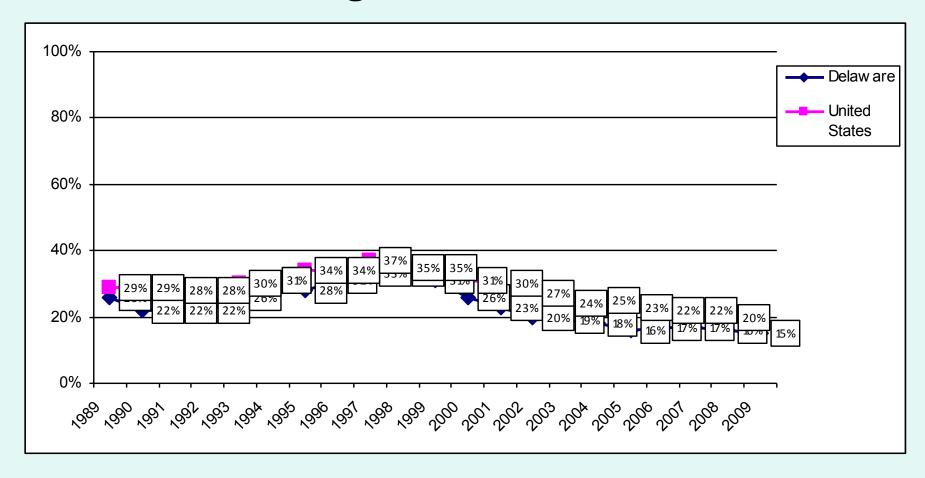

### 11<sup>th</sup> Grade Cigarette Use with Monitoring the Future Trends

Source: Delaware School Survey, University of Delaware Center for Drug and Alcohol Studies
The Monitoring the Future Study, The University of Michigan