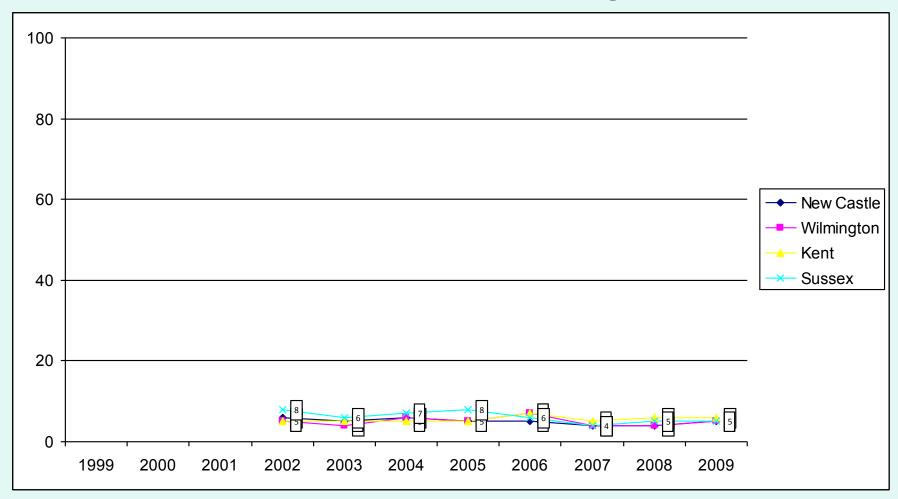

h Grade Marijuana Use Trends



### 11<sup>th</sup> Grade Marijuana Use with Monitoring the Future Trends



Source: Delaware School Survey, University of Delaware Center for Drug and Alcohol Studies
The Monitoring the Future Study, The University of Michigan

### 8<sup>th</sup> Grade Marijuana Trends by Statewide Planning Area



### 11<sup>th</sup> Grade Marijuana Trends by Statewide Planning Area



#### 8<sup>th</sup> Grade Painkiller Use Trends



#### 11th Grade Painkiller Use Trends



### 11<sup>th</sup> Grade Painkiller Use with Monitoring the Future Trends



Source: Delaware School Survey, University of Delaware Center for Drug and Alcohol Studies
The Monitoring the Future Study, The University of Michigan

#### 8<sup>th</sup> Grade Painkiller Trends by Statewide Planning Area



## 11<sup>th</sup> Grade Painkiller Trends by Statewide Planning Area