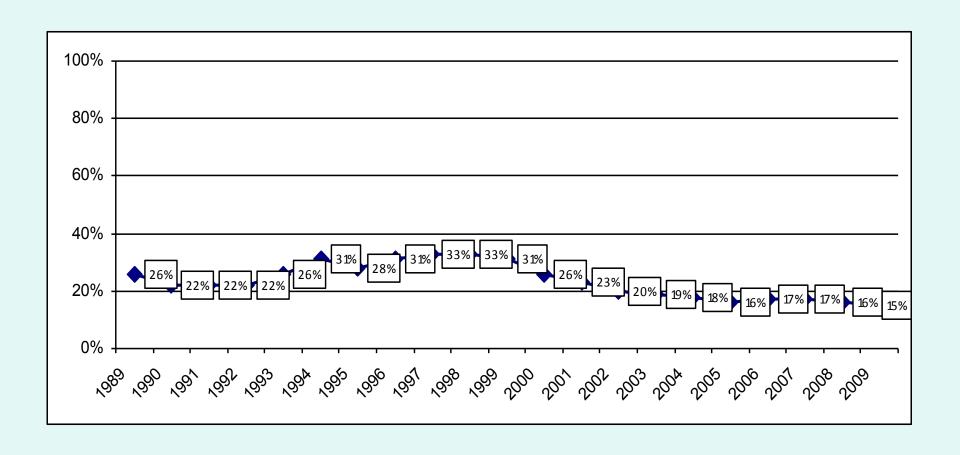

#### Center for Drug and Alcohol Studies, University of Delaware

#### 8<sup>th</sup> Grade Cigarette Use Trends



#### 11th Grade Cigarette Use Trends



### 11<sup>th</sup> Grade Cigarette Use with Monitoring the Future Trends



Source: Delaware School Survey, University of Delaware Center for Drug and Alcohol Studies
The Monitoring the Future Study, The University of Michigan

## 8<sup>th</sup> Grade Cigarette Trends by Statewide Planning Area



### 11<sup>th</sup> Grade Cigarette Trends by Statewide Planning Area



## 8<sup>th</sup> Grade Alcohol Use (Past 30 Days) Trends



## 11<sup>th</sup> Grade Alcohol Use (Past 30 Days) Trends



#### 11th Grade Alcohol Use (Past 30 Days) with Monitoring the Future Trends



Source: Delaware School Survey, University of Delaware Center for Drug and Alcohol Studies
The Monitoring the Future Study, The University of Michigan

#### 8<sup>th</sup> Grade Alcohol Use (Past 30 Days) Trends by Statewi