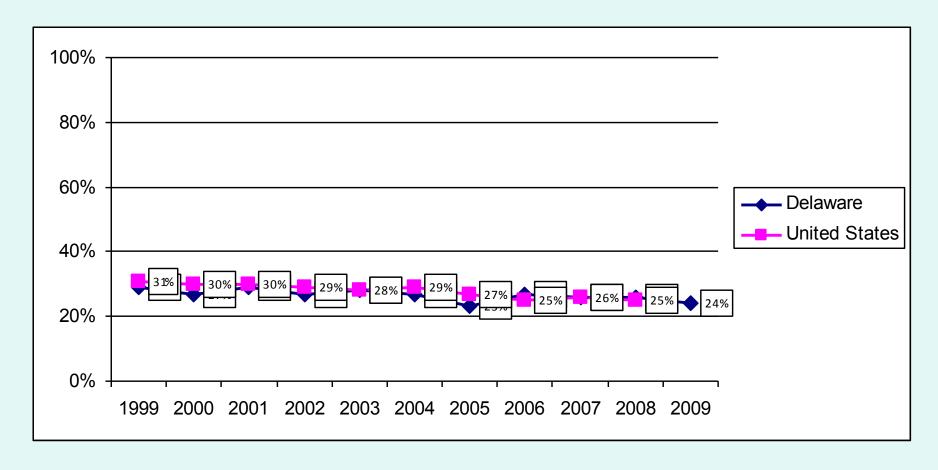

## 11<sup>th</sup> Grade Alcohol Use (Past 30 Days) Trends

#### 11th Grade Alcohol Use (Past 30 Days) with Monitoring the Future Trends

Source: Delaware School Survey, University of Delaware Center for Drug and Alcohol Studies
The Monitoring the Future Study, The University of Michigan