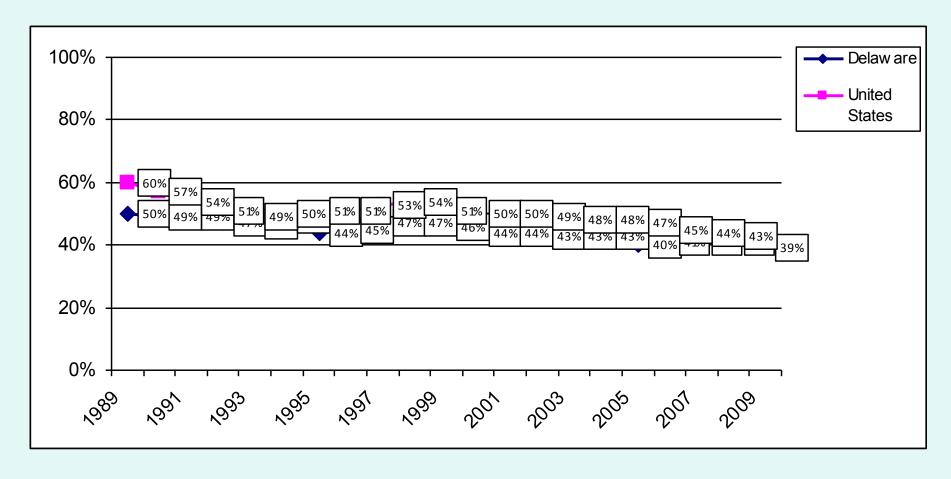

#### 11th Grade Alcohol Use (Past 30 Days) with Monitoring the Future Trends

Source: Delaware School Survey, University of Delaware Center for Drug and Alcohol Studies
The Monitoring the Future Study, The University of Michigan