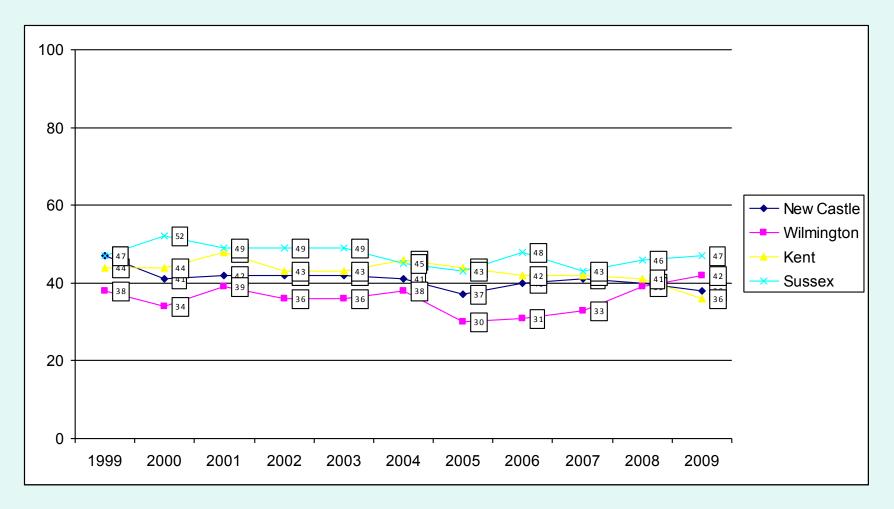

hool Survey, University of Delaware Center for Drug and Alcohol Studies
The Monitoring the Future Study, The University of Michigan

## 8<sup>th</sup> Grade Cigarette Trends by Statewide Planning Area



### 11<sup>th</sup> Grade Cigarette Trends by Statewide Planning Area



## 8<sup>th</sup> Grade Alcohol Use (Past 30 Days) Trends



## 11<sup>th</sup> Grade Alcohol Use (Past 30 Days) Trends



#### 11th Grade Alcohol Use (Past 30 Days) with Monitoring the Future Trends



Source: Delaware School Survey, University of Delaware Center for Drug and Alcohol Studies
The Monitoring the Future Study, The University of Michigan

#### 8<sup>th</sup> Grade Alcohol Use (Past 30 Days) Trends by Statewide Planning Area



#### 11th Grade Alcohol Use (Past 30 Days) Trends by Statewide Planning Area



#### 8<sup>th</sup> Grade Binge Drinking Trends



#### 11th Grade Binge Drinking Trends



### 11<sup>th</sup> Grade Binge Drinking with Monitoring the Future Trends



Source: Delaware School Survey, University of Delaware Center for Drug and Alcohol Studies
The Monitoring the Future Study, The University of Michigan

## 8<sup>th</sup> Grade Binge Drinking Trends by Statewide Planning Area



# 11<sup>th</sup> Grade Binge Drinking Trends by Statewide Planning Area



#### 8<sup>th</sup> Grade Marijuana Use Trends



#### 11th Grade Marijuana Use Trends



### 11<sup>th</sup> Grade Marijuana Use with Monitoring the Future Trends



Source: Delaware School Survey, University of Delaware Center for Drug and Alcohol Studies
The Monitoring the Future Study, The University of Michigan

### 8