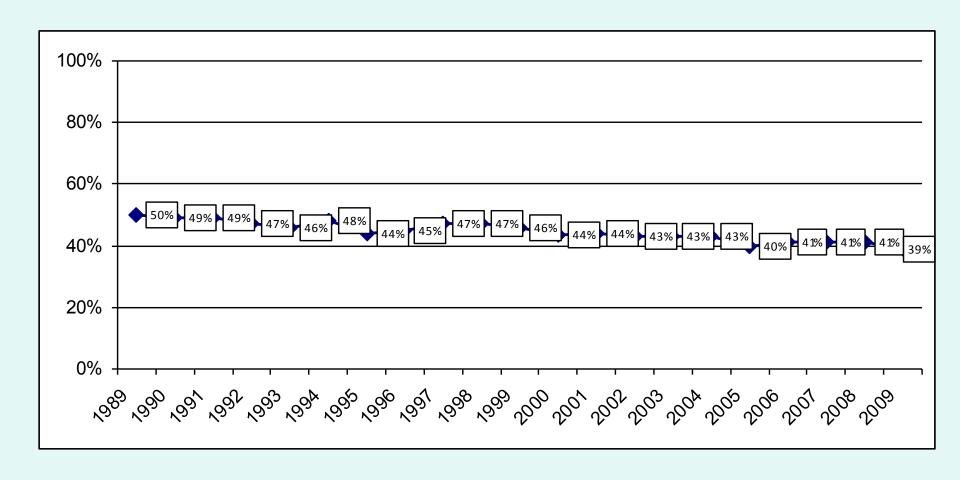

#### Center for Drug and Alcohol Studies, University of Delaware

#### 8<sup>th</sup> Grade Cigarette Use Trends



#### 11th Grade Cigarette Use Trends



### 11<sup>th</sup> Grade Cigarette Use with Monitoring the Future Trends



Source: Delaware School Survey, University of Delaware Center for Drug and Alcohol Studies
The Monitoring the Future Study, The University of Michigan

## 8<sup>th</sup> Grade Cigarette Trends by Statewide Planning Area



### 11<sup>th</sup> Grade Cigarette Trends by Statewide Planning Area



## 8<sup>th</sup> Grade Alcohol Use (Past 30 Days) Trends



## 11<sup>th</sup> Grade Alcohol Use (Past 30 Days) Trends



#### 11th Grade Alcohol Use (Past 30 Days) with Monitoring the Future Trends



Source: Delaware School Survey, University of Delaware Center for Drug and Alcohol Studies
The Monitoring the Future Study, The University of Michigan

#### 8<sup>th</sup> Grade Alcohol Use (Past 30 Days) Trends by Statewide Planning Area



#### 11th Grade Alcohol Use (Past 30 Days) Trends by Statewide Planning Area



#### 8<sup>th</sup> Grade Binge Drinking Trends



#### 11th Grade Binge Drinking Trends



### 11<sup>th</sup> Grade Binge Drinking with Monitoring the Future Trends



Source: Delaware School Survey, University of Delaware Center for Drug and Alcohol Studies
The Monitoring the Future Study, The University of Michigan

## 8<sup>th</sup> Grade Binge Drinking Trends by Statewide Planning Area