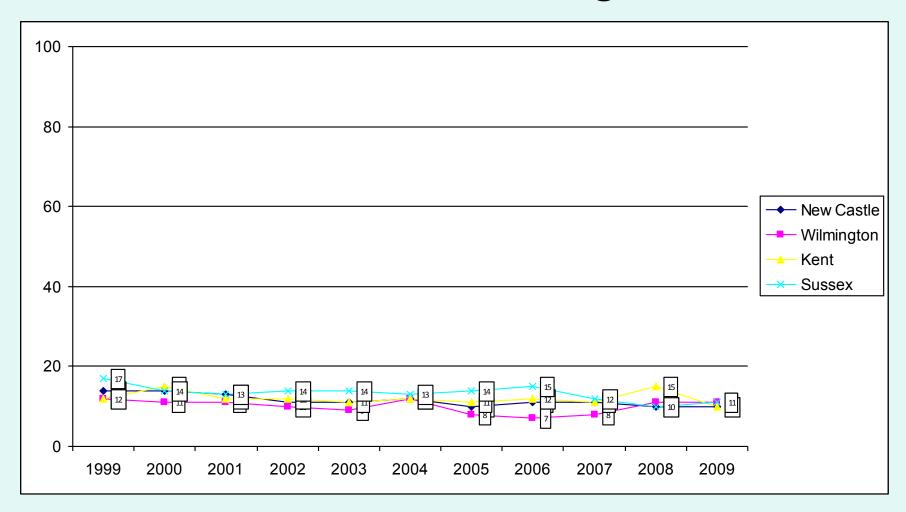

#### 8<sup>th</sup> Grade Alcohol Use (Past 30 Days) Trends by Statewide Planning Area