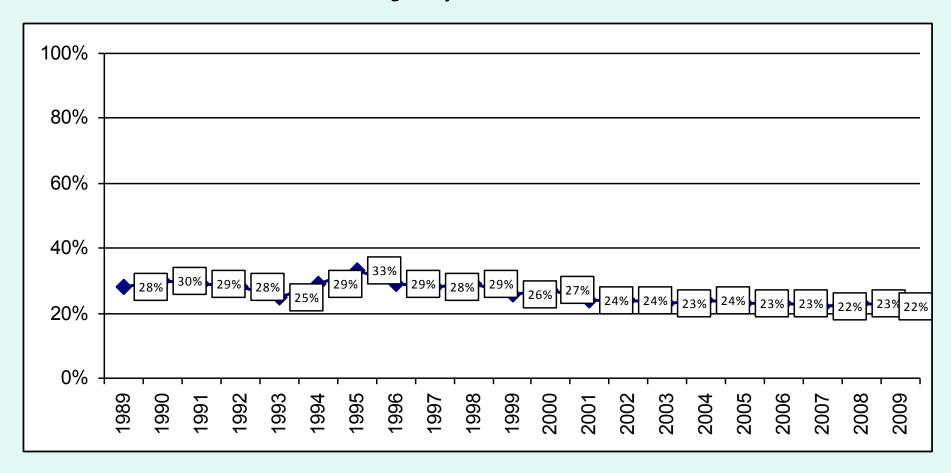

#### Center for Drug and Alcohol Studies, University of Delaware

#### 8<sup>th</sup> Grade Cigarette Use Trends



#### 11th Grade Cigarette Use Trends



### 11<sup>th</sup> Grade Cigarette Use with Monitoring the Future Trends



Source: Delaware School Survey, University of Delaware Center for Drug and Alcohol Studies
The Monitoring the Future Study, The University of Michigan

## 8<sup>th</sup> Grade Cigarette Trends by Statewide Planning Area



### 11<sup>th</sup> Grade Cigarette Trends by Statewide Planning Area



## 8<sup>th</sup> Grade Alcohol Use (Past 30 Days) Trends



## 11<sup>th</sup> Grade Alcohol Use (Past 30 Days) Trends



#### 11th Grade Alcohol Use (Past 30 Days) with Monitoring the Future Trends



Source: Delaware School Survey, University of Delaware Center for Drug and Alcohol Studies
The Monitoring the Future Study, The University of Michigan

#### 8<sup>th</sup> Grade Alcohol Use (Past 30 Days) Trends by Statewide Planning Area



#### 11th Grade Alcohol Use (Past 30 Days) Trends by Statewide Planning Area



#### 8<sup>th</sup> Grade Binge Drinking Trends



#### 11th Grade Binge Drinking Trends



### 11<sup>th</sup> Grade Binge Drinking with Monitoring the Future Trends



Source: Delaware School Survey, University of Delaware Center for Drug and Alcohol Studies
The Monitoring the Future Study, The University of Michigan

## 8<sup>th<