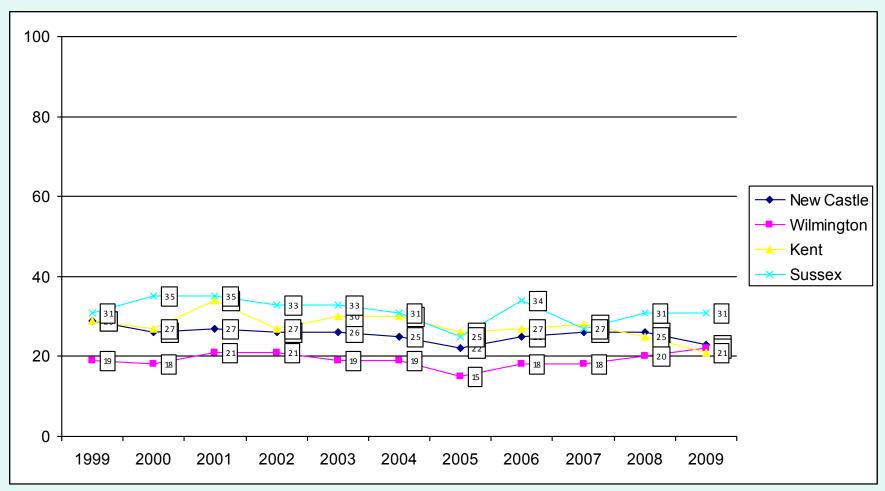

ds



Source: Delaware School Survey, University of Delaware Center for Drug and Alcohol Studies
The Monitoring the Future Study, The University of Michigan

#### 8<sup>th</sup> Grade Alcohol Use (Past 30 Days) Trends by Statewide Planning Area



#### 11th Grade Alcohol Use (Past 30 Days) Trends by Statewide Planning Area



#### 8<sup>th</sup> Grade Binge Drinking Trends



#### 11th Grade Binge Drinking Trends



### 11<sup>th</sup> Grade Binge Drinking with Monitoring the Future Trends



Source: Delaware School Survey, University of Delaware Center for Drug and Alcohol Studies
The Monitoring the Future Study, The University of Michigan

## 8<sup>th</sup> Grade Binge Drinking Trends by Statewide Planning Area



# 11<sup>th</sup> Grade Binge Drinking Trends by Statewide Planning Area



#### 8<sup>th</sup> Grade Marijuana Use Trends



#### 11th Grade Marijuana Use Trends



### 11<sup>th</sup> Grade Marijuana Use with Monitoring the Future Trends



Source: Delaware School Survey, University of Delaware Center for Drug and Alcohol Studies
The Monitoring the Future Study, The University of Michigan

### 8<sup>th</sup> Grade Marijuana Trends by Statewide Planning Area



### 11<sup>th</sup> Grade Marijuana Trends by Statewide Planning Area



#### 8<sup>th</sup> Grade Painkiller Use Trends



#### 11th Grade Painkiller Use Trends



### 11<sup>th</sup> Grade Painkiller Use with Monitoring the Future Trends



Source: Delaware School Survey, University of Delaware Center for Drug and Alcohol Studies
The Monitoring the Future Study, The University of Michigan

#### 8<sup>t