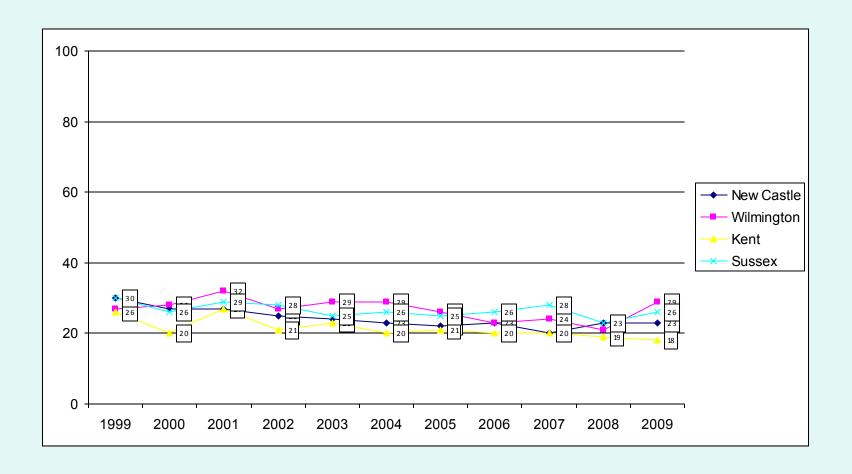

h Monitoring the Future Trends



Source: Delaware School Survey, University of Delaware Center for Drug and Alcohol Studies
The Monitoring the Future Study, The University of Michigan

## 8<sup>th</sup> Grade Binge Drinking Trends by Statewide Planning Area



# 11<sup>th</sup> Grade Binge Drinking Trends by Statewide Planning Area



#### 8<sup>th</sup> Grade Marijuana Use Trends



#### 11th Grade Marijuana Use Trends



### 11<sup>th</sup> Grade Marijuana Use with Monitoring the Future Trends



Source: Delaware School Survey, University of Delaware Center for Drug and Alcohol Studies
The Monitoring the Future Study, The University of Michigan

### 8<sup>th</sup> Grade Marijuana Trends by Statewide Planning Area



### 11<sup>th</sup> Grade Marijuana Trends by Statewide Planning Area



#### 8<sup>th</sup> Grade Painkiller Use Trends



#### 11th Grade Painkiller Use Trends



### 11<sup>th</sup> Grade Painkiller Use with Monitoring the Future Trends



Source: Delaware School Survey, University of Delaware Center for Drug and Alcohol Studies
The Monitoring the Future Study, The University of Michigan

#### 8<sup>th</sup> Grade Painkiller Trends by Statewide Planning Area



## 11<sup>th</sup> Grade Painkiller Trends by Statewide Planning Area