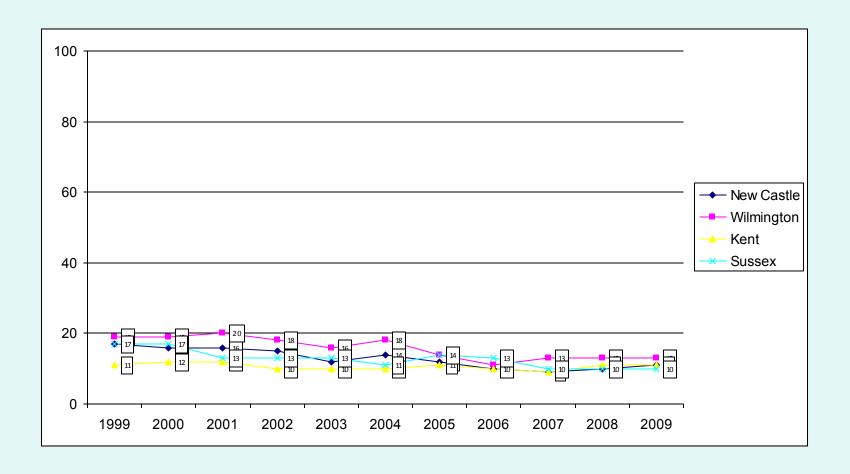

ade Binge Drinking Trends



### 11<sup>th</sup> Grade Binge Drinking with Monitoring the Future Trends



Source: Delaware School Survey, University of Delaware Center for Drug and Alcohol Studies
The Monitoring the Future Study, The University of Michigan

## 8<sup>th</sup> Grade Binge Drinking Trends by Statewide Planning Area



# 11<sup>th</sup> Grade Binge Drinking Trends by Statewide Planning Area



#### 8<sup>th</sup> Grade Marijuana Use Trends



#### 11th Grade Marijuana Use Trends



### 11<sup>th</sup> Grade Marijuana Use with Monitoring the Future Trends



Source: Delaware School Survey, University of Delaware Center for Drug and Alcohol Studies
The Monitoring the Future Study, The University of Michigan

### 8<sup>th</sup> Grade Marijuana Trends by Statewide Planning Area



### 11<sup>th</sup> Grade Marijuana Trends by Statewide Planning Area



#### 8<sup>th</sup> Grade Painkiller Use Trends



#### 11th Grade Painkiller Use Trends



### 11<sup>th</sup> Grade Painkiller Use with Monitoring the Future Trends



Source: Delaware School Survey, University of Delaware Center for Drug and Alcohol Studies
The Monitoring the Future Study, The University of Michigan

#### 8<sup>th</sup> Grade Painkiller Trends by Statewide Planning Area



## 11<sup>th</sup> Grade Painkiller Trends by Statewide Planning Area