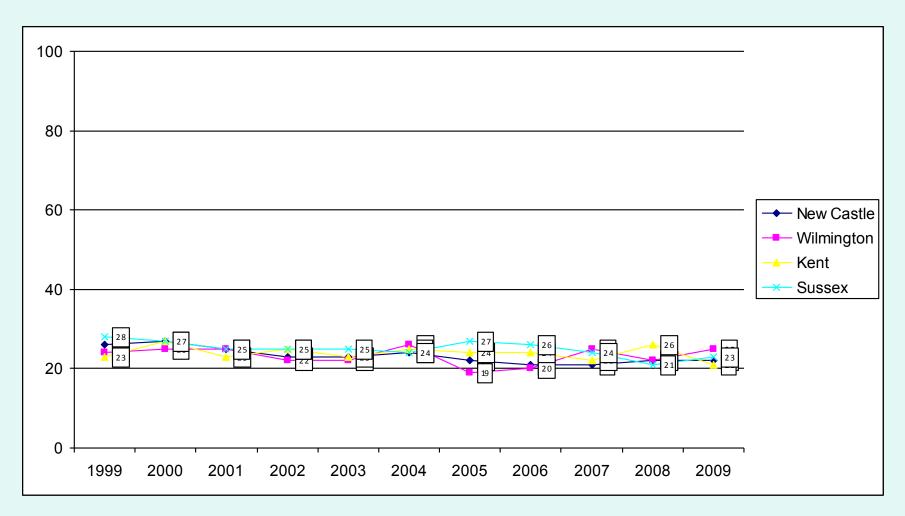

up> Grade Cigarette Use with Monitoring the Future Trends



Source: Delaware School Survey, University of Delaware Center for Drug and Alcohol Studies
The Monitoring the Future Study, The University of Michigan

## 8<sup>th</sup> Grade Cigarette Trends by Statewide Planning Area



### 11<sup>th</sup> Grade Cigarette Trends by Statewide Planning Area



## 8<sup>th</sup> Grade Alcohol Use (Past 30 Days) Trends



## 11<sup>th</sup> Grade Alcohol Use (Past 30 Days) Trends



#### 11th Grade Alcohol Use (Past 30 Days) with Monitoring the Future Trends



Source: Delaware School Survey, University of Delaware Center for Drug and Alcohol Studies
The Monitoring the Future Study, The University of Michigan

#### 8<sup>th</sup> Grade Alcohol Use (Past 30 Days) Trends by Statewide Planning Area



#### 11th Grade Alcohol Use (Past 30 Days) Trends by Statewide Planning Area



#### 8<sup>th</sup> Grade Binge Drinking Trends



#### 11th Grade Binge Drinking Trends



### 11<sup>th</sup> Grade Binge Drinking with Monitoring the Future Trends



Source: Delaware School Survey, University of Delaware Center for Drug and Alcohol Studies
The Monitoring the Future Study, The University of Michigan

## 8<sup>th</sup> Grade Binge Drinking Trends by Statewide Planning Area



# 11<sup>th</sup> Grade Binge Drinking Trends by Statewide Planning Area



#### 8<sup>th</sup> Grade Marijuana Use Trends



#### 11th Grade Marijuana Use Trends



### 11<sup>th</sup> Grade Marijuana Use with Monitoring the Future Trends



Source: Delaware School Survey, University of Delaware Center for Drug and Al