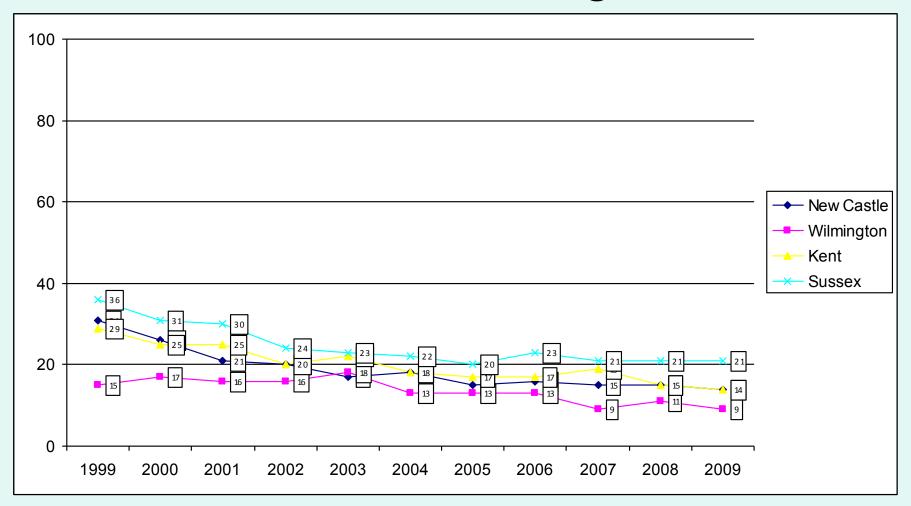

#### Center for Drug and Alcohol Studies, University of Delaware

#### 8<sup>th</sup> Grade Cigarette Use Trends



#### 11th Grade Cigarette Use Trends



### 11<sup>th</sup> Grade Cigarette Use with Monitoring the Future Trends



Source: Delaware School Survey, University of Delaware Center for Drug and Alcohol Studies
The Monitoring the Future Study, The University of Michigan

## 8<sup>th</sup> Grade Cigarette Trends by Statewide Planning Area



### 11<sup>th</sup> Grade Cigarette Trends by Statewide Planning Area



## 8<sup>th</sup> Grade Alcohol Use (Past 30 Days) Trends



## 11<sup>th</sup> Grade Alcohol Use (Past 30 Days) Trends



#### 11th Grade Alcohol Use (Past 30 Days) with Monitoring the Future Trends



Source: Delaware School Survey, University of Delaware Center for Drug and Alcohol Studies
The Monitoring the Future Study, The University of Michigan

#### 8<sup>th</sup> Grade Alcohol Use (Past 30 Days) Trends by Statewide Planning Area



#### 11th Grade Alcohol Use (Past 30 Days) Trends by Statewide Planning Area



#### 8<sup>th</sup> Grade Binge Drinking Trends



#### 11th Grade Binge Drinking Trends



### 11<sup>th</sup> Grade Binge Drinking with Monitoring the Future Trends



Source: Delaware School Survey, University of Delaware Center for Drug and Alcohol Studies
The Monitori