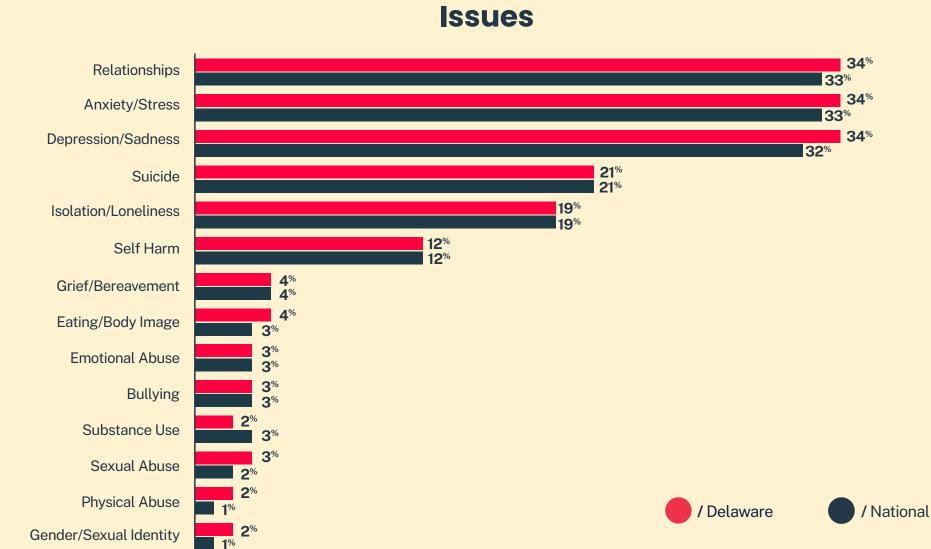

## Age < 14 yrs 19% **25**% 14-17 yrs **25**% 18-24 yrs **12**% 25-34 yrs 10% 35-44 yrs **5**% 45-54 yrs 3% 55-64 yrs > 64 yrs

**Sexual Orientation** / 60% LGBTQ+ ● /**75**% Girls+Women ● / **3**<sup>%</sup> Genderqueer ● / **2**<sup>%</sup> Agender • / **7**% Trans / 13% Boys+Men