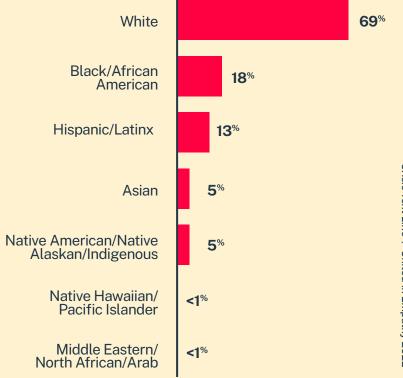

<sup>• / 40%</sup> Heterosexual \* State was estimated using area codes, which is approximately 70% accurate based on historical data. All demographic data is based on the voluntary post-conversation survey that approximately 21% of texters complete. Please note that the total percentages in the race, gender, and sexuality charts will not add up to a 100% because texters might identify with multiple identities.